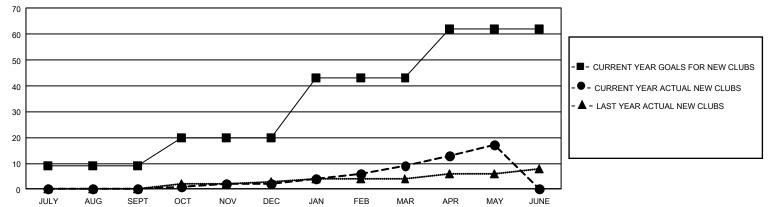

|                              |                                  |                                                    |
| QUARTER                                                     | NEW CLUB GOAL        | NEW CLUBS        | DROPPED CLUBS     | QUARTER MEME                                                | BER GROWTH NET<br>GOAL       | MEMBER GROWTH<br>ACTUAL          | DROPPED<br>MEMBERS ACTUAL<br>(including transfers) |
| JULY/AUG/SEPT<br>OCT/NOV/DEC<br>JAN/FEB/MAR<br>APR/MAY/JUNE | 27<br>33<br>69<br>57 | 0<br>2<br>7<br>8 | 5<br>10<br>4<br>3 | JULY/AUG/SEPT<br>OCT/NOV/DEC<br>JAN/FEB/MAR<br>APR/MAY/JUNE | 1540<br>1435<br>1461<br>1540 | 1,942<br>1,429<br>1,637<br>1,239 | 1,350<br>1,776<br>1,293<br>1,242                   |

## GOALS AND ACTUAL NEW CLUBS CUMULATIVE



## GOALS AND ACTUAL MEMBERS CUMULATIVE



| DROPPED CLUBS: 22          |                      | 1,807 CLUBS OF 2,867 ADDED 1 OR<br>MORE NEW MEMBERS | GENDER DISTRIBUTION MALE 77,905 (76.47%)                                  |                                           |  |
|----------------------------|----------------------|-----------------------------------------------------|---------------------------------------------------------------------------|-------------------------------------------|--|
| DROPPED MEMBERS DECEASED   | 802                  |                                                     | NON BINARY PREFER NOT TO ANSWER                                           | 23,969 (23.53%)<br>1 (0.00%)<br>5 (0.00%) |  |
| CLUB CANCELLED OTHER TOTAL | 45<br>4,815<br>5,662 | CLICK HER