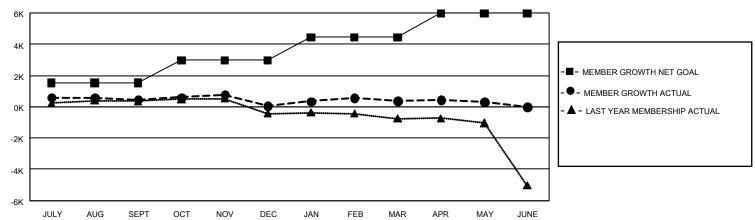

## GOALS AND ACTUAL MEMBERS CUMULATIVE

| DROPPED CLUBS: 22          |                      | 1,807 CLUBS OF 2,867 ADDED 1 OR<br>MORE NEW MEMBERS | GENDER DISTRIBUTION MALE 77,905 (76.47%)                                  |                                           |  |
|----------------------------|----------------------|-----------------------------------------------------|---------------------------------------------------------------------------|-------------------------------------------|--|
| DROPPED MEMBERS DECEASED   | 802                  |                                                     | NON BINARY PREFER NOT TO ANSWER                                           | 23,969 (23.53%)<br>1 (0.00%)<br>5 (0.00%) |  |
| CLUB CANCELLED OTHER TOTAL | 45<br>4,815<br>5,662 | CLICK HERE FOR CUMULATIVE MEMBERSHIP DATA           | TOTAL FAMILY UNIT MEMBERS 35,125  FAMILY MEMBERS PAYING HALF 19,426  DUES |                                           |  |